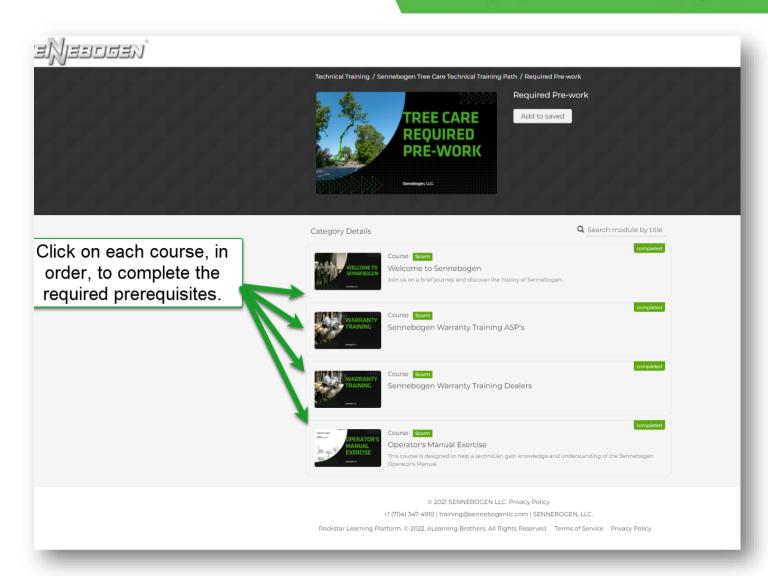

Complete <u>all</u> the required pre-work listed.

#### These <u>required pre-requisites</u>

outline key information attendees should know before they are allowed to register for in-person training.

Once complete, the attendee will unlock the in-person training category.

#### **Take Me To The Prerequisites**

Note: Make sure that pop-up blockers are disabled, and your browser's window is not zoomed in past 100%.

Once complete, the attendee will unlock the in-person training category.