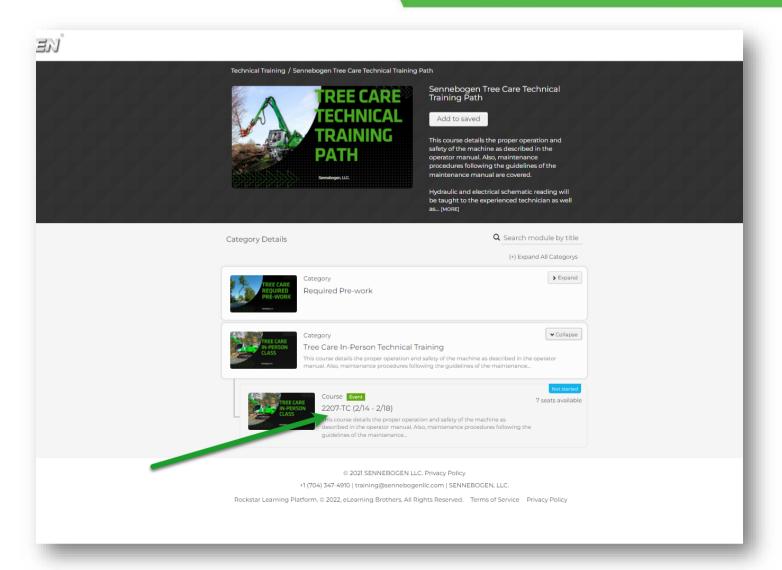

Select the desired date for the class you would like to attend.

**Go To In-Person Training** 

Select the RSVP button if this is the class you would like to attend.

Don't forget to look for any attachments with important information regarding the class.