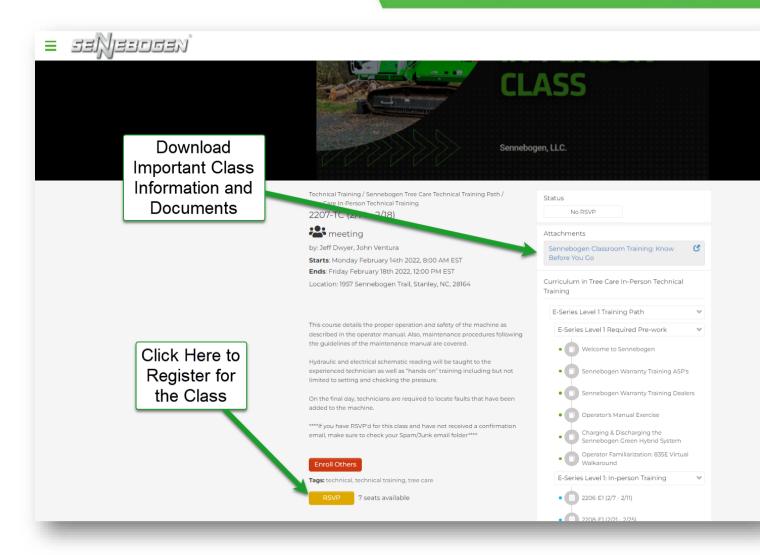

Select the desired date for the class you would like to attend.

**Go To In-Person Training** 

Select the RSVP button if this is the class you would like to attend.

Don't forget to look for any attachments with important information regarding the class.